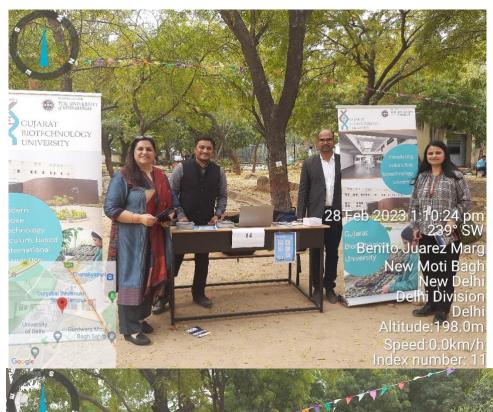

In conversation with the delegation from British Council, they provided the following feedback. 'We are glad to see the response that we are getting from the students to apply for their studies in the UK. They are not just random queries that they have come up with, but the students seem to be aware and well-acquainted with the education system. They have fine concerns for us to address and we have provided them with the details as well as follow-up strategies to contact us. We are hopeful that the ratio of women in STEM as well as seat occupancy in UK universities for a whole range of diverse courses are met by a high student influx from India. Moreover, we more than recommend events of such kind be organised by colleges.' Another delegation from Gujarat Biotechnology University commented, 'We had a really good experience. The student participation and their keen interest in our program were overwhelming. There were certain extensive discussions we had to seek student demands and feedback. We more than appreciate this effort and cordial response from Sri Venkateswara College and hope for future collaborations too.' In summation, the event successfully culminated in inducing a sense of awareness regarding steps and decisions that the students should take in order to make an informed career decision.