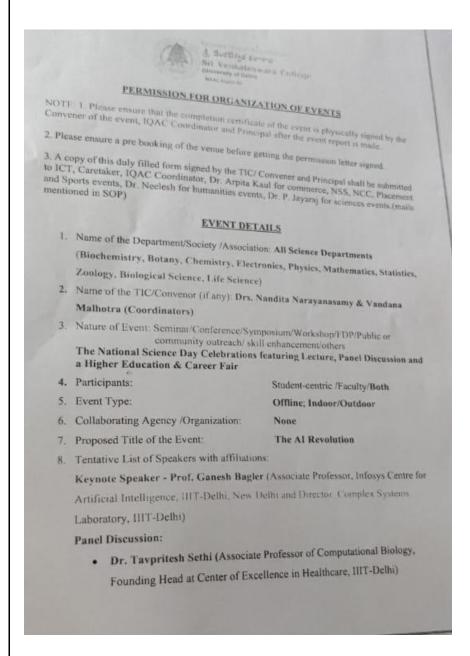

#### **Permission Letter:**

- Mr. Nitendra Rajput (SVP & Head Al Garage at Mastercard)
- 9. Date, Time from to : 28 February, 2023 (9.00 am to 4.00 pm)
- 10. Financial Assistance/ Funding received (if any):

Rs. 3000 from society funds of each participating science departments (Rs. 30,000)

Rs. 2000 per participating university for the Higher education & Career Fair (Expected Rs. 20,000)

- 11. Proposed Budget (please attach details in a separate enclosure): Enclosed
- 12. Faculty responsible for Geo Tagged Pictures: Dr. Dipika and Dr. Tanuja (Department of Statistics)
- 13. Faculty responsible for Event Report, Drs. Nandita Narayansamy and Vandana Malhotra
- 14. ICT support required, if any (ICT Lab, Laptop, LCD projector): LCD projector &
- 15. Caretaker support required (tables, chairs, public addressing system, sanitation, manpower assistance)

YES (10 Taleles , 20 chairs)

- 16. Room requirement (Seminar/ any other):
  - Seminar Hall, Durgabai Deshmukh Block (Main event)
  - Rock Garden/Foyer of the auditorium (Higher Education & Career Fair)
  - Committee Room, Durgabai Deshmukh Block (High Tea)

worded Vandome hallook Name & Signature of TIC/Convenor

C Seula livey Signature of Principal

Date: 15.02.2023