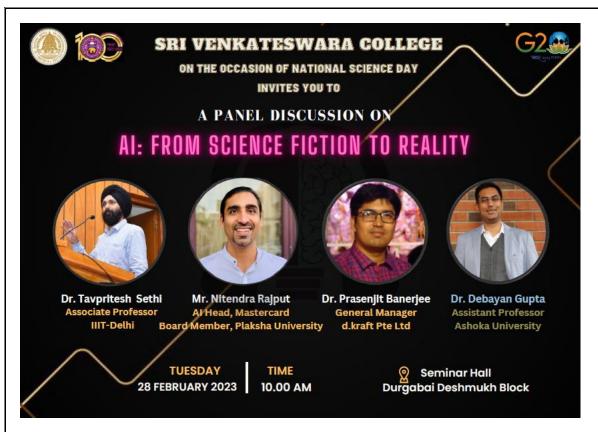

After Professor Bagler's talk, Dr. Anita Verma introduced the panel speakers, including **Dr. Tavpritesh Sethi**, **Dr. Debayan Gupta, and Mr. Prasenjit Banerjee**. The panel discussion covered various topics related to AI, including privacy, healthcare, and industry. Dr. Gupta emphasized that there is always a price to pay in the context of AI and privacy, while Dr. Sethi discussed his work in AI in healthcare. Mr. Nitendra talked about his work in industry, and Dr. Rajput highlighted that humans will always find a way to evolve and wouldn't be replaced.

|                                                | To enhance student awareness regarding the potential future endeavours they can align towards, after the completion of their undergrad studies                                                                                                                                                                                                                                                                                                                                                                                                                                                                                                                                                                                                                                                                                                                  |
|------------------------------------------------|-----------------------------------------------------------------------------------------------------------------------------------------------------------------------------------------------------------------------------------------------------------------------------------------------------------------------------------------------------------------------------------------------------------------------------------------------------------------------------------------------------------------------------------------------------------------------------------------------------------------------------------------------------------------------------------------------------------------------------------------------------------------------------------------------------------------------------------------------------------------|
|                                                | 3. Turncoat Competition: -28th February is celebrated every year as National Science Day (NSD) in India. National Science Day is celebrated to commemorate discovery of the 'Raman Effect', which led to Sir C.V. Raman winning the Noble Prize. On this occasion, Sri Venkateswara College, Delhi University organized a "TURN COAT" inter-college debate competition under Science fest on 28th February 2023.  The Theme of the debate was "The Rise of Artificial Intelligence". The key objective of the debate was to create                                                                                                                                                                                                                                                                                                                              |
|                                                | awareness and prepare young minds towards the rising industry of Artificial Intelligence.                                                                                                                                                                                                                                                                                                                                                                                                                                                                                                                                                                                                                                                                                                                                                                       |
| METHODOLOGY                                    | Keynote Lecture- The AI-driven Future of Creativity : From Poetry, Painting, Music to Cooking                                                                                                                                                                                                                                                                                                                                                                                                                                                                                                                                                                                                                                                                                                                                                                   |
|                                                | 2. <b>A Panel Discussion</b> On: AI-From Science fiction to Reality                                                                                                                                                                                                                                                                                                                                                                                                                                                                                                                                                                                                                                                                                                                                                                                             |
|                                                | 3. <b>TurnCoat</b> - A total of 11 teams participated in the competition (each team having 2 participants, one speaker-for the motion, other speaker- against the motion) from various DU colleges and universities (including Sri Venkateswara College students).  The Judges for the event were: - Dr. S Krishnakumar (Department of Economics) and Dr Rakhi Narang (Department of electronics).  The debate competition was held in room 159, Science block, Old building of the college premises. It started around 12.30 P.M.  The teams head-butted against each other with their witty statements, arguments and remarkable speaking skills.  The audience was given chances to ask questions to the speakers.  The debate lasted around 2 hours.  The overall performance was judged on the basis of logical assessments of the statements and fluency. |
| INVITED SPEAKERS<br>WITH AFFLIATION<br>DETAILS | <ol> <li>Prof. Ganesh Bagler, Infosys Centre For Artificial<br/>Intelligence, IIIT-DELHI</li> <li>Dr. Tavpritesh Sethi, Associate Professor, IIIT-Delhi</li> </ol>                                                                                                                                                                                                                                                                                                                                                                                                                                                                                                                                                                                                                                                                                              |
| ( IF ANY)                                      | <ol> <li>Mr. Nitendra Rajput, AI Head, Mastercard, Board<br/>Member, Plaksha University, Mohali, Punjab</li> <li>Dr. Prasenjit Banerjee, General Manager, d.kraft Pte Ltd</li> <li>Dr. Debayan Gupta, Assistant Professor, Ashoka<br/>University, Haryana</li> </ol>                                                                                                                                                                                                                                                                                                                                                                                                                                                                                                                                                                                            |
| OUTCOMES                                       | Students got an opportunity to know the latest developments in AI and also interact with the speakers. With over 20 Institutions of Higher Education present in the Career Fair, students were able to find out information on Scholarships, Career Paths and Study Abroad Options                                                                                                                                                                                                                                                                                                                                                                                                                                                                                                                                                                              |