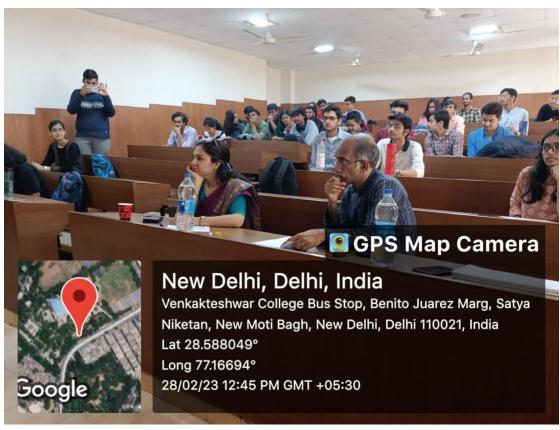

### **REPORT**

On National Science Day, a fascinating event was organised that explored the intersection of AI and creativity, with a specific focus on the gastronomy industry. The event featured several professionals from the industry who shared their insights on the topic.

Dr. Nandita commenced the event by discussing how AI has been portrayed in sci-fi movies and how it has developed in recent years. Next, she introduced **Professor Ganesh Bagler**, a computational biologist and TEDx speaker, who spoke about his work in the space of gastronomy. His talk focused on the future of creativity driven by AI and the challenges and opportunities presented by the industry. Professor Bagler's motto is "Making Food Computable" and he is working towards developing a generative algorithm that can "think like a chef".