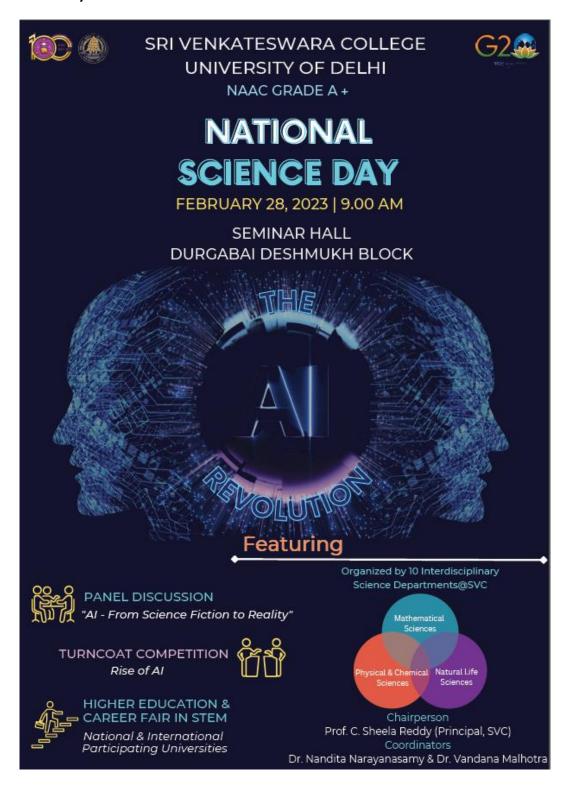

#### **Information Brochure/ Poster:**

Celebrates

# **National Science Day**

Theme: The AI Revolution