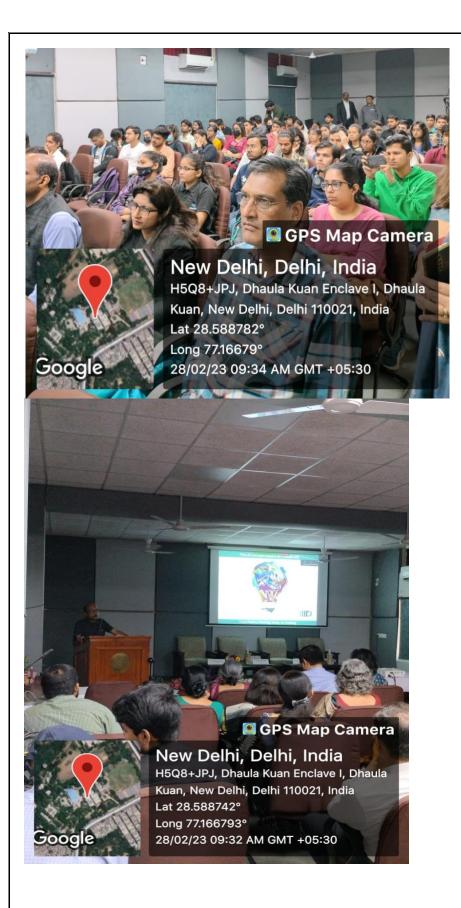

### **REPORT**

On National Science Day, a fascinating event was organised that explored the intersection of AI and creativity, with a specific focus on the gastronomy industry. The event featured several professionals from the industry who shared their insights on the topic.

Dr. Nandita commenced the event by discussing how AI has been portrayed in sci-fi movies and how it has developed in recent years. Next, she introduced **Professor Ganesh Bagler**, a computational biologist and TEDx speaker, who spoke about his work in the space of gastronomy. His talk focused on the future of creativity driven by AI and the challenges and opportunities presented by the industry. Professor Bagler's motto is "Making Food Computable" and he is working towards developing a generative algorithm that can "think like a chef".