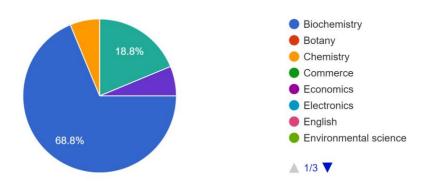

### BRIEF INFORMATION ABOUT THE ACTIVITY

| TOPIC/SUBJECT OF<br>THE ACTIVITY | National Science Day Celebrations Theme: The AI Revolution                                                                                                                                                                                                                                                                                                                                                                                                                                                                                    |
|----------------------------------|-----------------------------------------------------------------------------------------------------------------------------------------------------------------------------------------------------------------------------------------------------------------------------------------------------------------------------------------------------------------------------------------------------------------------------------------------------------------------------------------------------------------------------------------------|
| OBJECTIVES                       | 1.As a part of National Science Day Celebrations, Science Departments at Sri Venkateswara College organized a Lecture- The AI-driven Future of Creativity: From Poetry, Painting, Music to Cooking  2. "Higher Education & Career Fair in STEM" in the Rock Gardens of the college; the Fair catered to Second and Final year Undergraduate Students of diverse STEM fields such as- Zoology, Botany, Chemistry, Biochemistry, Electronics, Physics, Life Sciences, Biological Sciences, Environmental Sciences, Mathematics, and Statistics. |
|                                  | Highlights of the Career Fair:  • To Find out information on:- a) Scholarships b) Career Paths c) Study Abroad Options                                                                                                                                                                                                                                                                                                                                                                                                                        |