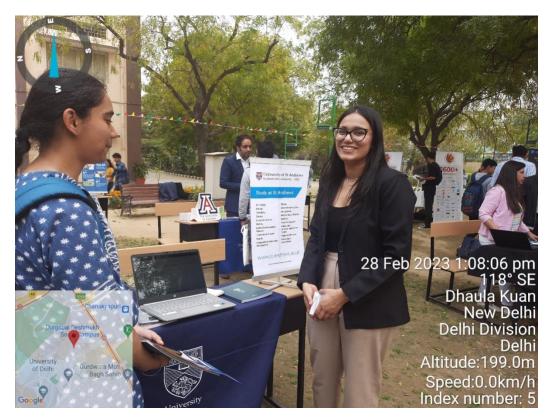

This conjoint effort was met by great student response. The representatives were not restricted to an information desk approach but were indeed helpful in terms of answering student queries and signing them up for further communication. As quoted by one of the students, 'I thoroughly enjoyed myself. In particular, the British Council and New Zealand representatives were really helpful to me. Since they were not particularly affiliated with a university, they acted like ambassadors for their education system. They could provide a broader approach to applying internationally by discussing the factors one should consider before engaging in the process.' Another student suggested, 'It was a fresh experience in terms of providing the substrate for the thought of planning one's masters. The scholarships and job opportunities with extended work VISA is a booster to explore our chances in foreign universities.' Not only were the students enthralled by the experience a positive response from the participating university representatives was observed as well.

In conversation with the delegation from British Council, they provided the following feedback. 'We are glad to see the response that we are getting from the students to apply for their studies in the UK. They are not just random queries that they have come up with, but the students seem to be aware and well-acquainted with the education system. They have fine concerns for us to address and we have provided them with the details as well as follow-up strategies to contact us. We are hopeful that the ratio of women in STEM as well as seat occupancy in UK universities for a whole range of diverse courses are met by a high student influx from India. Moreover, we more than recommend events of such kind be organised by colleges.' Another delegation from Gujarat Biotechnology University commented, 'We had a really good experience. The student participation and their keen interest in our program were overwhelming. There were certain extensive discussions we had to seek student demands and feedback. We more than appreciate this effort and cordial response from Sri Venkateswara College and hope for future collaborations too.' In summation, the event successfully culminated in inducing a sense of awareness regarding steps and decisions that the students should take in order to make an informed career decision.