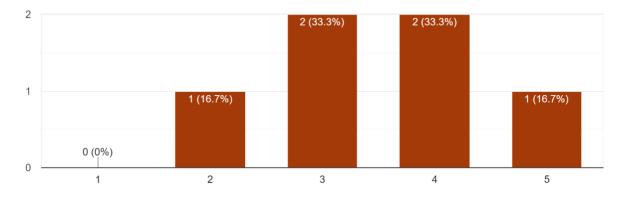

What other organizations would you have liked to see at the event to help plan your future career? 4 responses research organisation ΑII Carrer guidance by ex students Have you any suggestions on how the event can be improved in the future? 5 responses Can be in closed area Might consider guidance for courses other than the science streams as well. It was informative. Good initiative

#### **HECF PARTICIPANT FEEDBACK:**



# **HECF Participant Feedback**

National Science Day Feb 28, 2023

Please fill this form, your feedback is valuable to us.

Email \*

Valid email

This form is collecting emails. Change settings



### How satisfied are you with the event?

6 responses



### Were you able to interact with the students?

6 responses



### How useful was the event to you?

6 responses



Do you think it was a good initiative and would you attend such events in future? 6 responses



Any additional comments, thoughts, suggestions.

6 responses

Thank you for hosting us - it was a valuable experience and we look forward to staying in touch for any future events.

Thank you for inviting us, the event was great. If possible can the next event be organised indoors please as its easy to manage the standee etc.

It should be open for other college students also and the arrangement for the fair was not upto the mark. It should be in some closed area or should be covered.

Having the seating indoors would have been highly recommended.

Happy to explore more events on Business courses among others

Can do this on a bigger scale next time by including students from other DU College