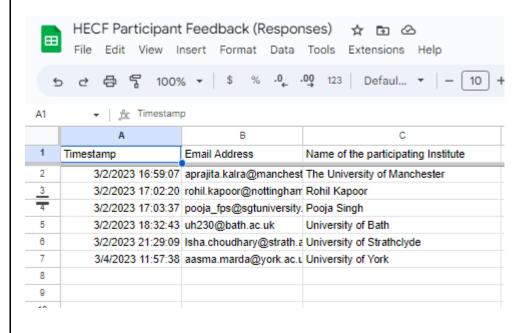

# National Science Day Celebrations@SVC Higher Education & Career Fair in STEM 28.02.2023

| S.No | Name of Primary<br>Contact | Email of Primary Contact               | Contact No. | Name of Participating<br>University       | No. of<br>Visitors | Names of Visitors                                                     |
|------|----------------------------|----------------------------------------|-------------|-------------------------------------------|--------------------|-----------------------------------------------------------------------|
| 1    | Ms. Pooja Singh            | pooja_fps@sgtuniversity.org            | 9716356472  | SGT University,<br>Gurugram               | 03                 | Ms. Pooja Singh, Ms.<br>Dimple, Mr. Raghvendra                        |
| 2    | Devesh Anand               | devesh.anand@bristol.ac.uk             | 9899202166  | University of Bristol                     | 02                 | Devesh Anand and<br>Shweta Dua                                        |
| 3    | Salil Gupta                | sgupta2@arizona.edu                    | 9999727349  | The University of Arizona                 | 01                 | Sahil Arora                                                           |
| 4    | Rajesh Kumar<br>Gupta      | rajesh@gbu.ac.in                       | 9310986191  | Gautam Buddha<br>University Greater Noida | 03                 | Dr. Rajesh Kumar<br>Gupta, Mr. Pradeep<br>Sharma, Dr. Omveer<br>Singh |
| 5    | Rohil Kapoor               | rohil.kapoor@nottingham.ac.uk          | 9650041566  | University of Nottingham                  | 01                 | Rohil Kapoor                                                          |
| 6    | Isha Choudhary             | isha.choudhary@strath.ac.uk            | 7042967444  | University of Strathclyde                 | 01                 | Isha Choudhary                                                        |
| 7    | Dr Minhaj Ahmad<br>Khan    | minhaj.15324@lpu.co.in                 | 7837656887  | Lovely Professional<br>University, Punjab | 02                 | Dr Minhaj Ahmad Khan<br>Dr Neeta Raj Sharma                           |
| 8    | Vishu                      | vishu.sharma@britishcouncil.org        |             | British Council                           | 01                 | Abdul Rehman                                                          |
| 9    | Monika<br>Chaudhary        | Monika.chaudhary@enz.govt.nz           | 9810484383  | New Zealand Education                     | 02                 | Sumit Juyal, Monika                                                   |
| 10   | Joydeep Saha               | joydeep.saha@universityofgalwa<br>y.ie | 7503202850  | University of Galway,<br>Ireland          | 01                 | Joydeep Saha                                                          |
| 11   | Geetika Mehta              | gm316@st-andrews.ac.uk                 | 9821276432  | University of St Andrews<br>UK            | 01                 | Geetika Mehta                                                         |