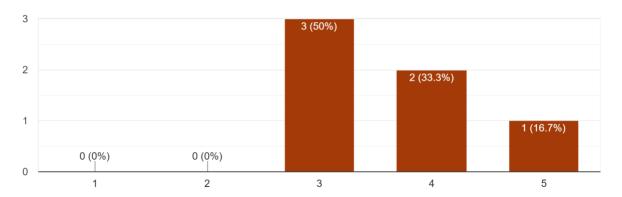

es MSC M. Sc(Biotechnology) MSc Chemistry Masters Masters in biochemistry Biochemistry Msc. Or MBA M.Sc. Biochemistry What other organizations would you have liked to see at the event to help plan your future career? 4 responses research organisation ΑII Carrer guidance by ex students Have you any suggestions on how the event can be improved in the future? 5 responses Can be in closed area Might consider guidance for courses other than the science streams as well. It was informative. Good initiative

#### **HECF PARTICIPANT FEEDBACK:**



# **HECF Participant Feedback**

National Science Day Feb 28, 2023

Please fill this form, your feedback is valuable to us.

Email \*

Valid email

This form is collecting emails. Change settings



### How satisfied are you with the event?

6 responses



### Were you able to interact with the students?

6 responses



### How useful was the event to you?

6 responses



Do you think it was a good initiative and would you attend such events in future? 6 responses



Any additional comments, thoughts, suggestions.

6 responses

Thank you for hosting us - it was a valuable experience and we look forward to staying in touch for any future events.

Thank you for inviting us, the event was great. If possible can the next event be organised indoors please as its easy to manage the standee etc.

It should be open for other college students also and the arrangement for the fair was not upto the mark. It should be in some closed area or should be covered.

Having the seating indoors would have been highly recommended.

Happy to explore more events