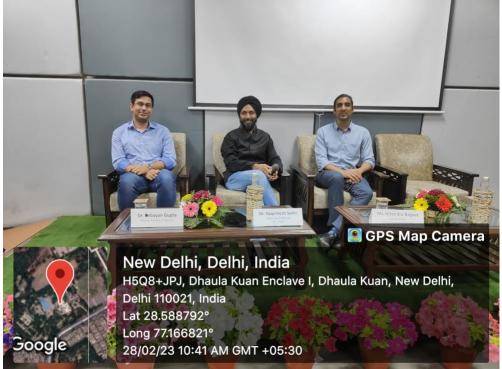

|                                                | To enhance student awareness regarding the potential future endeavours they can align towards, after the completion of their undergrad studies                                                                                                                                                                                                                                                                                                                                                                                                                                                                                                                                                                                                                                                                                                                  |
|------------------------------------------------|-----------------------------------------------------------------------------------------------------------------------------------------------------------------------------------------------------------------------------------------------------------------------------------------------------------------------------------------------------------------------------------------------------------------------------------------------------------------------------------------------------------------------------------------------------------------------------------------------------------------------------------------------------------------------------------------------------------------------------------------------------------------------------------------------------------------------------------------------------------------|
|                                                | 3. Turncoat Competition: -28th February is celebrated every year as National Science Day (NSD) in India. National Science Day is celebrated to commemorate discovery of the 'Raman Effect', which led to Sir C.V. Raman winning the Noble Prize. On this occasion, Sri Venkateswara College, Delhi University organized a "TURN COAT" inter-college debate competition under Science fest on 28th February 2023.  The Theme of the debate was "The Rise of Artificial Intelligence". The key objective of the debate was to create                                                                                                                                                                                                                                                                                                                              |
|                                                | awareness and prepare young minds towards the rising industry of Artificial Intelligence.                                                                                                                                                                                                                                                                                                                                                                                                                                                                                                                                                                                                                                                                                                                                                                       |
| METHODOLOGY                                    | Keynote Lecture- The AI-driven Future of Creativity : From Poetry, Painting, Music to Cooking                                                                                                                                                                                                                                                                                                                                                                                                                                                                                                                                                                                                                                                                                                                                                                   |
|                                                | 2. <b>A Panel Discussion</b> On: AI-From Science fiction to Reality                                                                                                                                                                                                                                                                                                                                                                                                                                                                                                                                                                                                                                                                                                                                                                                             |
|                                                | 3. <b>TurnCoat</b> - A total of 11 teams participated in the competition (each team having 2 participants, one speaker-for the motion, other speaker- against the motion) from various DU colleges and universities (including Sri Venkateswara College students).  The Judges for the event were: - Dr. S Krishnakumar (Department of Economics) and Dr Rakhi Narang (Department of electronics).  The debate competition was held in room 159, Science block, Old building of the college premises. It started around 12.30 P.M.  The teams head-butted against each other with their witty statements, arguments and remarkable speaking skills.  The audience was given chances to ask questions to the speakers.  The debate lasted around 2 hours.  The overall performance was judged on the basis of logical assessments of the statements and fluency. |
| INVITED SPEAKERS<br>WITH AFFLIATION<br>DETAILS | <ol> <li>Prof. Ganesh Bagler, Infosys Centre For Artificial<br/>Intelligence, IIIT-DELHI</li> <li>Dr. Tavpritesh Sethi, Associate Professor, IIIT-Delhi</li> </ol>                                                                                                                                                                                                                                                                                                                                                                                                                                                                                                                                                                                                                                                                                              |
| ( IF ANY)                                      | <ol> <li>Mr. Nitendra Rajput, AI Head, Mastercard, Board<br/>Member, Plaksha University, Mohali, Punjab</li> <li>Dr. Prasenjit Banerjee, General Manager, d.kraft Pte Ltd</li> <li>Dr. Debayan Gupta, Assistant Professor, Ashoka<br/>University, Haryana</li> </ol>                                                                                                                                                                                                                                                                                                                                                                                                                                                                                                                                                                                            |
| OUTCOMES                                       | Students got an opportunity to know the latest developments in AI and also interact with the speakers. With over 20 Institutions of Higher Education present in the Career Fair, students were able to find out information on Scholarships, Career Paths and Study Abroad Options                                                                                                                                                                                                                                                                                                                                                                                                                                                                                                                                                                              |

After Professor Bagler's talk, Dr. Anita Verma introduced the panel speakers, including **Dr. Tavpritesh Sethi**, **Dr. Debayan Gupta, and Mr. Prasenjit Banerjee**. The panel discussion covered various topics related to AI, including privacy, healthcare, and industry. Dr. Gupta emphasized that there is always a price to pay in the context of AI and privacy, while Dr. Sethi discussed his work in AI in healthcare. Mr. Nitendra talked about his work in industry, and Dr. Rajput highlighted that humans will always find a way to evolve and wouldn't be replaced.