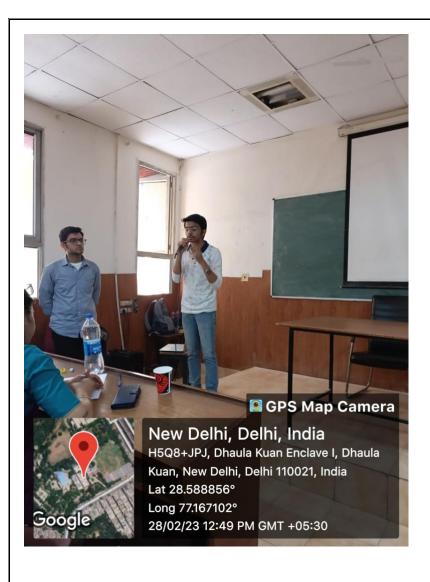

|                                                | To enhance student awareness regarding the potential future endeavours they can align towards, after the completion of their undergrad studies                                                                                                                                                                                                                                                                                                                                                                                                                                                                                                                                                                                                                                                                                                                  |
|------------------------------------------------|-----------------------------------------------------------------------------------------------------------------------------------------------------------------------------------------------------------------------------------------------------------------------------------------------------------------------------------------------------------------------------------------------------------------------------------------------------------------------------------------------------------------------------------------------------------------------------------------------------------------------------------------------------------------------------------------------------------------------------------------------------------------------------------------------------------------------------------------------------------------|
|                                                | 3. Turncoat Competition: -28th February is celebrated every year as National Science Day (NSD) in India. National Science Day is celebrated to commemorate discovery of the 'Raman Effect', which led to Sir C.V. Raman winning the Noble Prize. On this occasion, Sri Venkateswara College, Delhi University organized a "TURN COAT" inter-college debate competition under Science fest on 28th February 2023.  The Theme of the debate was "The Rise of Artificial Intelligence". The key objective of the debate was to create                                                                                                                                                                                                                                                                                                                              |
|                                                | awareness and prepare young minds towards the rising industry of Artificial Intelligence.                                                                                                                                                                                                                                                                                                                                                                                                                                                                                                                                                                                                                                                                                                                                                                       |
| METHODOLOGY                                    | Keynote Lecture- The AI-driven Future of Creativity : From Poetry, Painting, Music to Cooking                                                                                                                                                                                                                                                                                                                                                                                                                                                                                                                                                                                                                                                                                                                                                                   |
|                                                | 2. <b>A Panel Discussion</b> On: AI-From Science fiction to Reality                                                                                                                                                                                                                                                                                                                                                                                                                                                                                                                                                                                                                                                                                                                                                                                             |
|                                                | 3. <b>TurnCoat</b> - A total of 11 teams participated in the competition (each team having 2 participants, one speaker-for the motion, other speaker- against the motion) from various DU colleges and universities (including Sri Venkateswara College students).  The Judges for the event were: - Dr. S Krishnakumar (Department of Economics) and Dr Rakhi Narang (Department of electronics).  The debate competition was held in room 159, Science block, Old building of the college premises. It started around 12.30 P.M.  The teams head-butted against each other with their witty statements, arguments and remarkable speaking skills.  The audience was given chances to ask questions to the speakers.  The debate lasted around 2 hours.  The overall performance was judged on the basis of logical assessments of the statements and fluency. |
| INVITED SPEAKERS<br>WITH AFFLIATION<br>DETAILS | <ol> <li>Prof. Ganesh Bagler, Infosys Centre For Artificial<br/>Intelligence, IIIT-DELHI</li> <li>Dr. Tavpritesh Sethi, Associate Professor, IIIT-Delhi</li> </ol>                                                                                                                                                                                                                                                                                                                                                                                                                                                                                                                                                                                                                                                                                              |
| ( IF ANY)                                      | <ol> <li>Mr. Nitendra Rajput, AI Head, Mastercard, Board<br/>Member, Plaksha University, Mohali, Punjab</li> <li>Dr. Prasenjit Banerjee, General Manager, d.kraft Pte Ltd</li> <li>Dr. Debayan Gupta, Assistant Professor, Ashoka<br/>University, Haryana</li> </ol>                                                                                                                                                                                                                                                                                                                                                                                                                                                                                                                                                                                            |
| OUTCOMES                                       | Students got an opportunity to know the latest developments in AI and also interact with the speakers. With over 20 Institutions of Higher Education present in the Career Fair, students were able to find out information on Scholarships, Career Paths and Study Abroad Options                                                                                                                                                                                                                                                                                                                                                                                                                                                                                                                                                                              |

| TURNCOAT:-                                                          |
|---------------------------------------------------------------------|
| Winners:-                                                           |
| 1st Prize- Peeyush Yadav and Deepesh Joshi (Deshbandhu              |
| College, DU)                                                        |
| 2 <sup>nd</sup> Prize- Sarthak Arora (Sri Venkateswara College) and |
| Lavisha Bageja (Hansraj College)                                    |
|                                                                     |
| Individual winners: -                                               |
|                                                                     |
| Amber Jain (Sri Venkateswara College)                               |
|                                                                     |
| Dhruv Goyal (Sri Aurobindo College, Morning)                        |
|                                                                     |