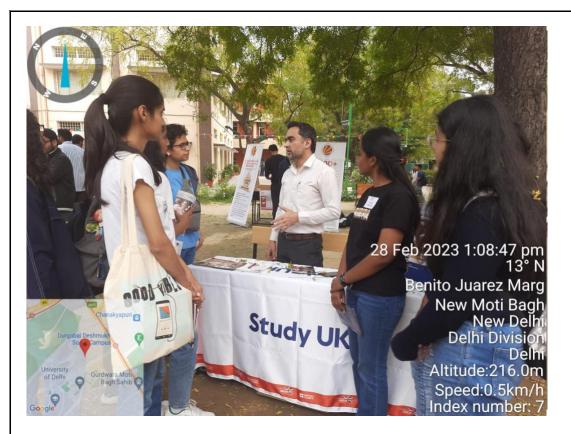

After the conclusion of the panel discussion, the various science departments of our College hosted the Higher Education Career Fair in collaboration. The objective was to enhance student awareness regarding the potential future endeavours they can pursue after the completion of their undergrad studies.

This conjoint effort was met by great student response. The representatives were not restricted to an information desk approach but were indeed helpful in terms of answering student queries and signing them up for further communication. As quoted by one of the students, 'I thoroughly enjoyed myself. In particular, the British Council and New Zealand representatives were really helpful to me. Since they were not particularly affiliated with a university, they acted like ambassadors for their education system. They could provide a broader approach to applying internationally by discussing the factors one should consider before engaging in the process.' Another student suggested, 'It was a fresh experience in terms of providing the substrate for the thought of planning one's masters. The scholarships and job opportunities with extended work VISA is a booster to explore our chances in foreign universities.' Not only were the students enthralled by the experience a positive response from the participating university representatives was observed as well.

In conversation with the delegation from British Council, they provided the following feedback. 'We are glad to see the response that we are getting from the students to apply for their studies in the UK. They are not just random queries that they have come up with, but the students seem to be aware and well-acquainted with the education system. They have fine concerns for us to address and we have provided them with the details as well as follow-up strategies to contact us. We are hopeful that the ratio of women in STEM as well as seat occupancy in UK universities for a whole range of diverse courses are met by a high student influx from India. Moreover, we more than recommend events of such kind be organised by colleges.' Another delegation from Gujarat Biotechnology University commented, 'We had a really good experience. The student participation and their keen interest in our program were overwhelming. There were certain extensive discussions we had to seek student demands and feedback. We more than appreciate this effort and cordial response from Sri Venkateswara College and hope for future collaborations too.' In summation, the event successfully culminated in inducing a sense of awareness regarding steps and decisions that the students should take in order to make an informed career decision.